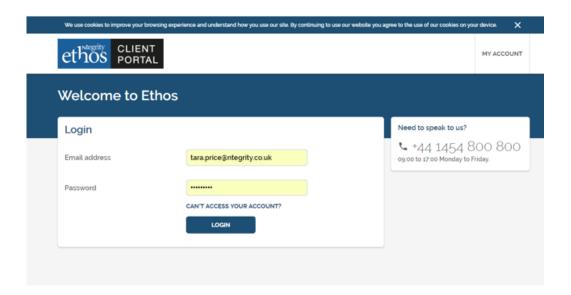

ACCESS TO ETHOS - When you first request access, you'll receive an email invitation from Ethos.

#### **ETHOS LOGIN SCREEN:**